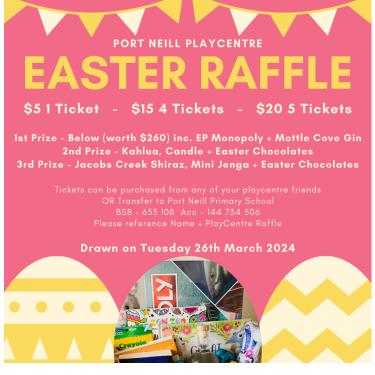

The local Port Neill Playcenter are running an Easter Raffle. Check out their notice in the newsletter and contact one of the mums to buy some tickets. There are great prizes available to win.

Also, over Easter there will be a market held on Saturday, 30th March between 10am - 2pm. For further information in regard to the market please contact Lou McDonough 0447 122 721. The local Art Group will be opened during the market, so pop next door and take a peek at what the artists have been up to.