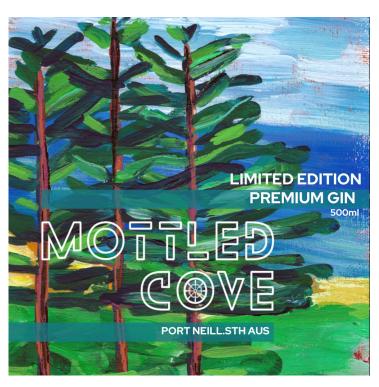

#### Mottle Cove Premium Gin Limited Edition

A premium limited gin has been developed in collaboration with Coffin Bay Spirits which reflects the stunning Port Neill and its big-hearted locals.

This is an Under the Pines fundraiser and all money raised goes back into local projects.

We still have bottles for you to purchase.

Please contact Fiona Ward for your next purchase of a prime gin.

Fiona Ward 0428 282 956

Welcome David & Helen Gordon