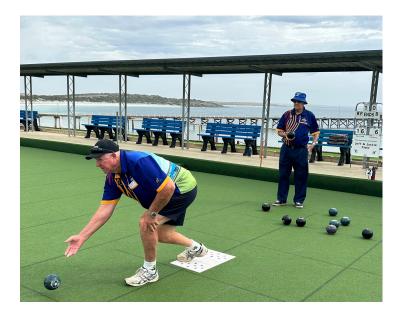

## Bowls Photos

Cummins Bendigo Braden Gale with Port Lincoln's winning team in the Men's 4s Rodney McDonald, Greg Glazner, Graham Kenny & Kym Wakefield

Rob & Deb Grose

Graham Pugsley delivering another close bowl watched by his opposing skipper Lyall Bates.