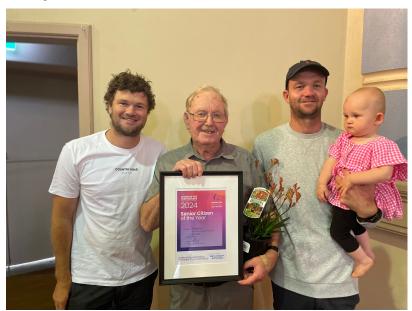

# PORT NEILL STORAGE AND LAUNDROMAT

Congratulations to Denny Cox on winning the Tumby Bay District Senior Citizen of the Year.

Denny is a driving force behind the Men's Shed and is always doing something in the community.

Denny picture below with grandsons - Brett and Tyson Bray and great grandaughter Riley Bray.