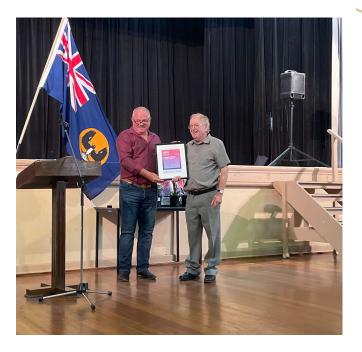

# PORT NEILL STORAGE AND LAUNDROMAT

Congratulations to Denny Cox on winning the Tumby Bay District Senior Citizen of the Year.

Denny is a driving force behind the Men's Shed and is always doing something in the community.