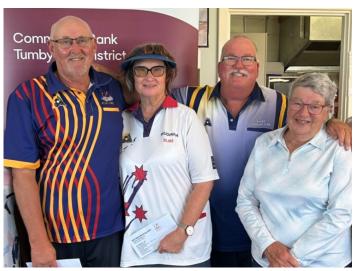

Port Neill president Lynne Snodgrass with winners of the mixed 4s Kimba's Deb Larwood, Tom & Helen Harris, Jack Larwood & Janet Shepherd representing Bendigo Bank