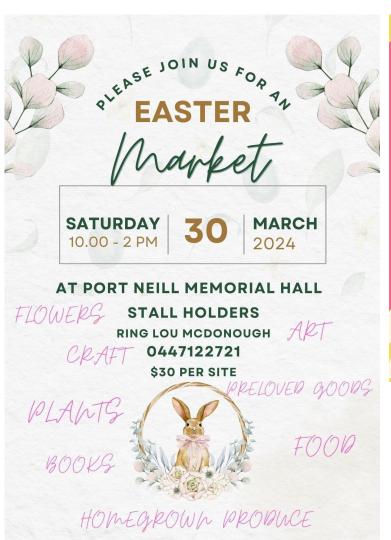

The local Port Neill Playcenter are running an Easter Raffle. Check out their notice in the newsletter and contact one of the mums to buy some tickets. There are great prizes available to win.

Also, over Easter there will be a market held on Saturday, 30th March between 10am - 2pm. For further information in regard to the market please contact Lou McDonough 0447 122 721. The local Art Group will be opened during the market, so pop next door and take a peek at what the artists have been up to.