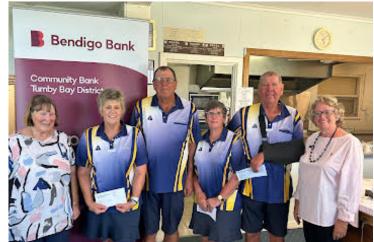

Port Neill president Lynne Snodgrass with winners of the mixed 4s Kimba's Deb Larwood, Tom & Helen Harris, Jack Larwood & Janet Shepherd representing Bendigo Bank