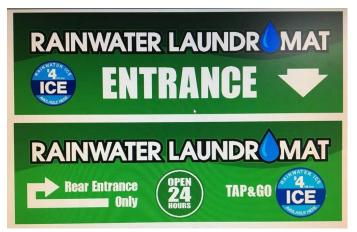

## ICE IS NOW AVAILABLE FROM PORT NEILL STORAGE. SELLING 3.5 KG BAGS OF ICE. \$4 CASH.

Our first meeting for the year was attended by 11 members and our discussion centered around catering for Ellen Earea's 80 birthday to be held next month, our stall for the Easter Saturday market in Port Neill and our Group Show Day to be held in Tumby Bay on April 17th.