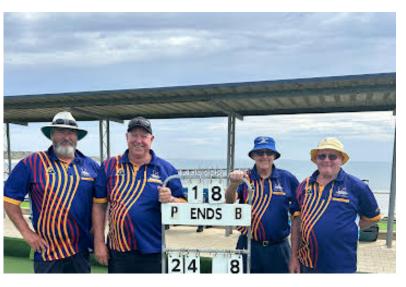

## Bowls Photos

Cummins Bendigo Braden Gale with Port Lincoln's winning team in the Men's 4s Rodney McDonald, Greg Glazner, Graham Kenny & Kym Wakefield

Rob & Deb Grose

Graham Pugsley delivering another close bowl watched by his opposing skipper Lyall Bates.

Winners Mark Ward and Graham Pugsley with runners up Lyall Bates and Bevan Pfitzner

Runner up in the mixed 4s
Kym Shepherd with Marie Mullan from
Wudinna, Neville Buchanan Kimba and Anne
Swaffer Tumby Bay