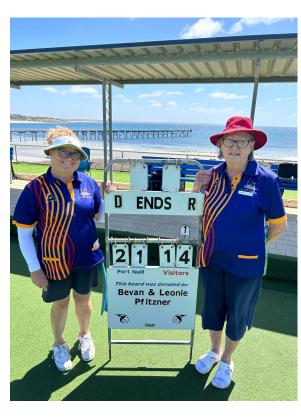

#### PORT NEILL BOWLING CLUB

Port Neill's club ladies singles championship has been decided in ideal playing conditions.

Deb Grose is Port Neill's new ladies champion after defeating four times winner Rose Jenkins in a high standard match.

Jenkins led 13-8 and threatened to take the game away from her opponent playing in her first ever singles final. However Grose settled from this point and showed great composure to win 21-14.

Port Neill's pairs champions are Lynne Snodgrass and Ros Scrase who defeated Rose Jenkins and Erin Calliss.