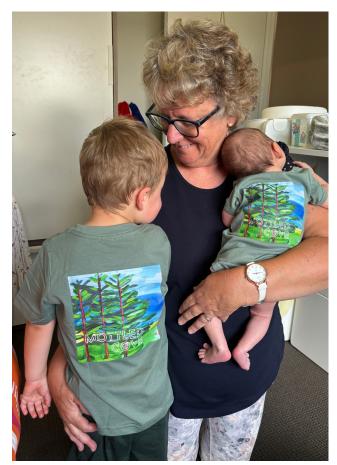

Janet Shepherd with her grandsons, Henry & Lucas showing off their Under the Pines t-shirts.

'Lucas William Turnbull was born on the 6th February at the Mount Barker District Soldiers' Memorial Hospital to Meg & Joel Turnbull and Little brother to Henry.

Grandson to Kym & Janet Shepherd of Butler Tanks, Great Grandson to Aileen Hampel of Tumby Bay and Graham Shepherd of Port Lincoln.'

Wishing Ellen
Earea a very
special
80th birthday.

Remi Lynn Masters made her arrival on the 26th February, 2024 to Tom and Tyler Masters.
Third grandchild for Peter & Lisa Masters.